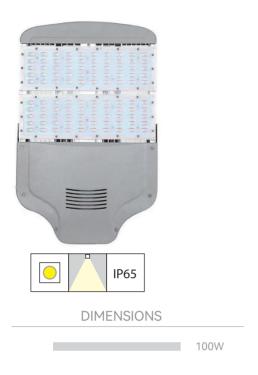

www.olalalighting.com

|                              | PRODUCT                                                            |
|------------------------------|--------------------------------------------------------------------|
| NO.                          | ZL-LD3-100W                                                        |
| LED                          | Epistar / Cree / Sanan                                             |
| Watts                        | 100W                                                               |
| Lumens                       | 100lm/w                                                            |
| CRI                          | >80                                                                |
| Color Temperature            | 3000K / 4000K / 6000K                                              |
| light body size              | 500*305*65mm                                                       |
| Driver                       | Olala                                                              |
| AC Input                     | 220-240V / 50/60Hz                                                 |
| Color                        | grey                                                               |
| Installation                 | Street light pole installation Pole installation Wall installation |
| Storage Temperature<br>Range | Temperature:-20°C to +50°C<br>Humidity: 85%                        |
| Standards of Safety          | IEC 60598-1:2014 IEC 60598-1:2014/AMD1:2017 IEC 60598-2-3:2002     |

Unit:mm