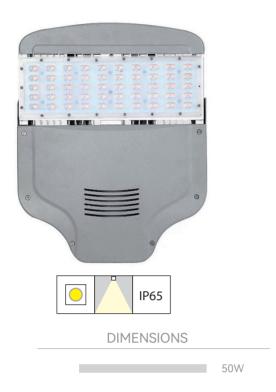

www.olalalighting.com



|                              | 11(0)001                       |
|------------------------------|--------------------------------|
| NO.                          | ZL-LD3-50W                     |
| LED                          | Epistar / Cree / Sanan         |
| Watts                        | 50W                            |
| Lumens                       | 100lm/w                        |
| CRI                          | >80                            |
| Color Temperature            | 3000K / 4000K / 6000K          |
| light body size              | 391*305*65mm                   |
| Driver                       | Olala                          |
| AC Input                     | 220-240V / 50/60Hz             |
| Color                        | grey                           |
| Inst