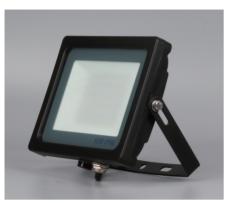

www.olalalighting.com

**DIMENSIONS** 

|                              | 11(05001                                      |
|------------------------------|-----------------------------------------------|
| NO.                          | ZLFD-003-30W                                  |
| LED                          | Cree / Bridgelux / Osram / Epistar            |
| Watts                        | 30W / 50W / 100W                              |
| Lumens                       | 85lm/w                                        |
| CRI                          | >80                                           |
| Color Temperature            | 3000K / 4000K / 6500K                         |
| light body size              | 190*145*32mm                                  |
| Beam Angle                   | 120 degree                                    |
| Driver                       | Olala                                         |
| AC Input                     | 175-265V                                      |
| Color                        | White                                         |
| Installation                 | Wall-mounted                                  |
| Storage Temperature<br>Range | Temperature:-20°C to +50°C<br>Humidity: 85%   |
| Standards of Safety          | EN 60598-1:2008+A11:2009<br>EN 60598-2-2:2012 |
|                              |                                               |