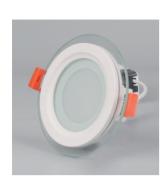

www.olalalighting.com

**DIMENSIONS** 

6W

Unit:mm

Unit:mm

| NO.                          | ZLP-1011R-6-12W                             |  |
|------------------------------|---------------------------------------------|--|
| LED                          | Cree / Bridgelux / Osram / Epistar          |  |
| Watts                        | 6W / 12W                                    |  |
| Lumens                       | 50-60lm/w                                   |  |
| CRI                          | >70                                         |  |
| Color Temperature            | 3000K / 4000K / 6500K                       |  |
| light body size              | Ф100*H33mm,other size as below              |  |
| Beam Angle                   | 120 degree                                  |  |
| Driver                       | Olala                                       |  |
| AC Input                     | 175-265V                                    |  |
| Color                        | White                                       |  |
| Installation                 | Recessed installation                       |  |
| Storage Temperature<br>Range | Temperature:-20°C to +50°C<br>Humidity: 85% |  |
| Standards of Safety          | EN 60598-1:2008+A11:2009                    |  |

**PRODUCT** 

| watt | body size(mm) | hole(mm) |
|------|---------------|----------|
| 6W   | Ф100*Н33      | Ф75      |
| 12W  | Ф160*Н33      | Ф125     |