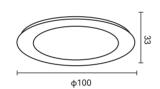

www.olalalighting.com

**DIMENSIONS** 

6W

Unit:mm

Unit:mm

| NO.                          | ZLP-1011R-6-12W                             |  |
|------------------------------|---------------------------------------------|--|
| LED                          | Cree / Bridgelux / Osram / Epistar          |  |
| Watts                        | 6W / 12W                                    |  |
| Lumens                       | 50-60lm/w                                   |  |
| CRI                          | >70                                         |  |
| Color Temperature            | 3000K / 4000K / 6500K                       |  |
| light body size              | Ф100*H33mm,other size as below              |  |
| Beam Angle                   | 120 degree                                  |  |
| Driver                       | Olala                                       |  |
| AC Input                     | 175-265V                                    |  |
| Color                        | White                                       |  |
| Installation                 | Recessed installation                       |  |
| Storage Temperature<br>Range | Temperature:-20°C to +50°C<br>Humidity: 85% |  |
| Standards of Safety          | EN 60598-1:2008+A11:2009                    |  |

**PRODUCT** 

| watt | body size(mm) | hole(mm) |
|------|---------------|----------|
| 6W   | Ф100*Н33      | Ф75      |
| 12W  | Ф160*Н33      | Ф125     |