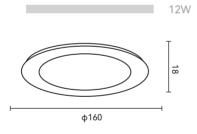

www.olalalighting.com

**DIMENSIONS** 

6W

Unit:mm

Unit:mm

| NO.                          | ZLP-1011R-6-12W                             |  |
|------------------------------|---------------------------------------------|--|
| LED                          | Cree / Bridgelux / Osram / Epistar          |  |
| Watts                        | 6W / 12W                                    |  |
| Lumens                       | 50-60lm/w                                   |  |
| CRI                          | >70                                         |  |
| Color Temperature            | 3000K / 4000K / 6500K                       |  |
| light body size              | Ф100*H33mm,other size as below              |  |
| Beam Angle                   | 120 degree                                  |  |
| Driver                       | Olala                                       |  |
| AC Input                     | 175-265V                                    |  |
| Color                        | White                                       |  |
| Installation                 | Recessed installation                       |  |
| Storage Temperature<br>Range | Temperature:-20°C to +50°C<br>Humidity: 85% |  |
| Standards of Safety          | EN 60598-1:2008+A11:2009                    |  |

**PRODUCT** 

| watt | body size(mm) | hole(mm) |
|------|---------------|----------|
| 6W   | Ф100*Н33      | Ф75      |
| 12W  | Ф160*Н33      | Ф125     |