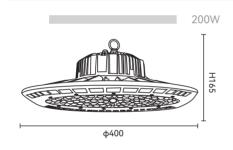

## **DIMENSIONS**

Unit:mm

| NO.                          | NS-UFO-200                                    |
|------------------------------|-----------------------------------------------|
| LED                          | Cree / Bridgelux / Osram / Epistar            |
| Watts                        | 200W                                          |
| Lumens                       | 100lm/w                                       |
| CRI                          | >80                                           |
| Color Temperature            | 3000K / 4000K / 6000K                         |
| light body size              | ф400*H165mm                                   |
| Beam Angle                   | 80°                                           |
| Driver                       | Olala                                         |
| AC Input                     | 220-240V / 50/60Hz                            |
| Color                        | Black                                         |
| Installation                 | Chain hoist installation                      |
| Storage Temperature<br>Range | Temperature:-20°C to +50°C<br>Humidity: 85%   |
| Standards of Safety          | EN 60598-1:2008+A11:2009<br>EN 60598-2-2:2012 |