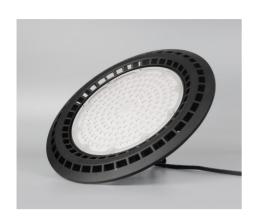

**PRODUCT** 

## Features:

- High-brightness led chip and high-efficiency, anti-glare and economical multi-size design, corresponding to the needs of different place.
- Secondary optical design, high light transmittance, unique PC light transmittance makes the light smooth and full.
- Secondary optical design, high light transmittance, unique PC light transmittance makes the light smooth and full.
- The spectrum does not contain red or ultraviolet light, which protects the eyes.